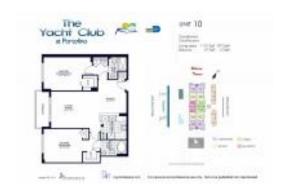

# Unit 2410 - Yacht Club

2410 - 90 Alton Rd, Miami Beach, FL, Miami-Dade 33139

#### **Unit Information**

 MLS Number:
 A11356262

 Status:
 Active

 Size:
 1,090 Sq ft.

Bedrooms: 2 Full Bathrooms: 2 Half Bathrooms:

Parking Spaces: 1 Space, Assigned Parking

 View:
 Bay

 Rental Price:
 \$8,500

 List PPSF:
 \$8

 Valuated Price:
 \$1,297,000

 Valuated PPSF:
 \$1,190

The above valuated price is a baseline figure that does not take into account any specific renovation, upgrade, split, merge, or deterioration of the unit.