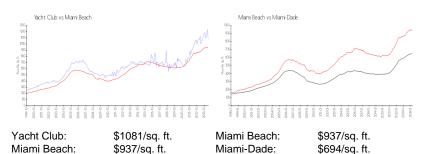

# **Market Information**

# **Inventory for Sale**

Yacht Club 2% Miami Beach 4% Miami-Dade 3%

# Avg. Time to Close Over Last 12 Months

Yacht Club 68 days Miami Beach 97 days Miami-Dade 81 days