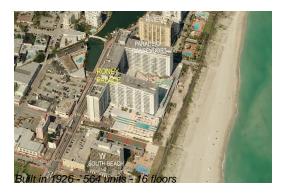

# **Unit 842 - Roney Palace**

842 - 2301 Collins Av, Miami Beach, FL, Miami-Dade 33139

#### **Building Information**

Number of units: 564
Number of active listings for rent: 54
Number of active listings for sale: 29
Building inventory for sale: 5%
Number of sales over the last 12 months: 17
Number of sales over the last 6 months: 3
Number of sales over the last 3 months: 2