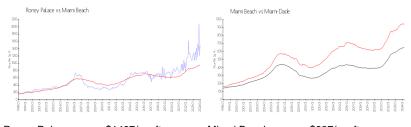

## **Market Information**

Roney Palace: \$1497/sq. ft. Miami Beach: \$937/sq. ft. Miami Beach: \$937/sq. ft. Miami-Dade: \$694/sq. ft.