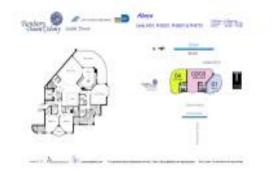

#### **Unit Information**

 MLS Number:
 A11358500

 Status:
 Active

 Size:
 2,775 Sq ft.

Bedrooms: 3
Full Bathrooms: 3
Half Bathrooms: 1

Parking Spaces: 2 Spaces, Valet Parking

View: Bay,Intracoastal View,Ocean View,Direct