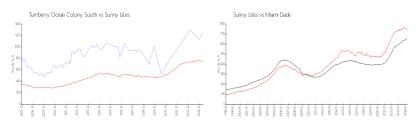

### **Market Information**

Turnberry Ocean

\$1268/sq. ft.

Sunny Isles:

\$746/sq. ft.

Colony South: Sunny Isles:

\$746/sq. ft.

Miami-Dade:

\$694/sq. ft.