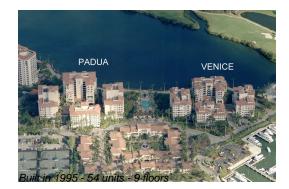

# Unit 228 - Padua

228 - 13637 Deering Bay Dr, Coral Gables, FL, Miami-Dade 33158

#### **Building Information**

| Number of units:                         | 54 |
|------------------------------------------|----|
| Number of active listings for rent:      | 1  |
| Number of active listings for sale:      | 3  |
| Building inventory for sale:             | 5% |
| Number of sales over the last 12 months: | 2  |
| Number of sales over the last 6 months:  | 1  |
| Number of sales over the last 3 months:  | 1  |