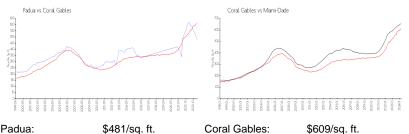

### **Market Information**

| Padua:        | \$481/sq. π.  | Coral Gables: | \$609/sq. π.  |
|---------------|---------------|---------------|---------------|
| Coral Gables: | \$609/sq. ft. | Miami-Dade:   | \$694/sq. ft. |