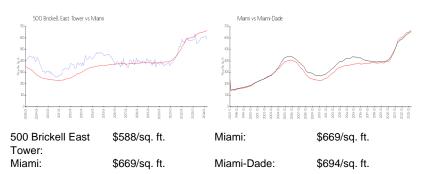

| Number of sales over the last 6 months:  | 5   |
| Number of sales over the last 3 months:  | 4   |
|                                          |     |

#### **Building Association Information**

Atlantic and Pacific Management

305 867 2245 & 786-270-2502

http://atlanticandpacific.net/500brickell/outside\_home.asp

#### **Recent Sales**

| Unit # | Size        | Closing Date | Sale Price | PPSF  |
|--------|-------------|--------------|------------|-------|
| 2403   | 754 sq ft   | Apr 2024     | \$465,000  | \$617 |
| 3502   | 1,146 sq ft | Apr 2024     | \$770,000  | \$672 |
| 3705   | 1,124 sq ft | Apr 2024     | \$750,000  | \$667 |
| 2002   | 1,146 sq ft | Mar 2024     | \$727,000  | \$634 |
| 4002   | 1,146 sq ft | Dec 2023     | \$740,000  | \$646 |

#### **Market Information**



### **Inventory for Sale**

500 Brickell East Tower

#### 3%



#### The Children





42 floors

| Miami      | 4% |
|------------|----|
| Miami-Dade | 3% |

## Avg. Time to Close Over Last 12 Months

| 500 Brickell East Tower | 61 days |
|-------------------------|---------|
| Miami                   | 84 days |
| Miami-Dade              | 81 days |