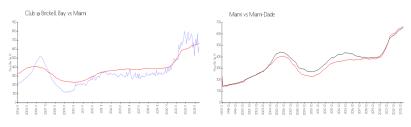

#### **Market Information**

Club @ Brickell Bay: \$622/sq. ft. Miami: \$669/sq. ft. Miami: \$669/sq. ft. Miami-Dade: \$694/sq. ft.