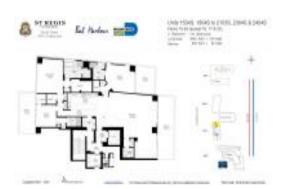

# Unit 1504S - St Regis (South)

1504S - 9701 Collins av, Bal Harbour, FL, Miami-Dade 33154

## **Unit Information**

| MLS Number:                                 | A11370323                            |
|---------------------------------------------|--------------------------------------|
| Status:                                     | Active                               |
| Size:                                       | 3,003 Sq ft.                         |
| Bedrooms:                                   | 4                                    |
| Full Bathrooms:                             | 4                                    |
| Half Bathrooms:<br>Parking Spaces:<br>View: | 1<br>2 Or More Spaces, Valet Parking |
| List Price:                                 | \$7,600,000                          |
| List PPSF:                                  | \$2,531                              |
| Valuated Price:                             | \$7,751,000                          |
| Valuated PPSF:                              | \$2,581                              |