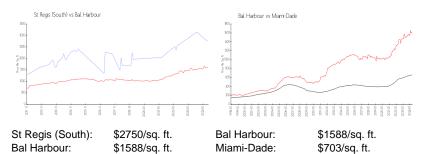

## Inventory for Sale

| St Regis (South) | 7% |
|------------------|----|
| Bal Harbour      | 4% |
| Miami-Dade       | 3% |