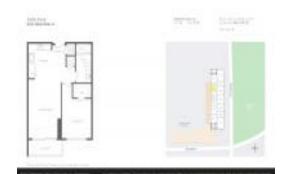

# Unit 714 - 5350 Park

714 - 5350 NW 84 Ave, Doral, FL, Miami-Dade 33166

### **Unit Information**

 MLS Number:
 A11374988

 Status:
 Active

 Size:
 650 Sq ft.

 Bedrooms:
 1

Full Bathrooms:

Half Bathrooms:

Parking Spaces: Valet Parking