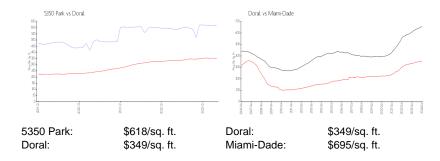

## **Inventory for Sale**

 5350 Park
 8%

 Doral
 2%

 Miami-Dade
 3%

### Avg. Time to Close Over Last 12 Months

 5350 Park
 98 days

 Doral
 49 days

 Miami-Dade
 81 days