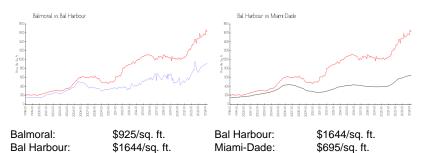

| 2%  |
| Number of sales over the last 12 months: | 9   |
| Number of sales over the last 6 months:  | 3   |
| Number of sales over the last 3 months:  | 2   |

## **Building Association Information**

Balmoral Balmoral Condominium Association Incorporated 305-866-7792

http://balmoralcondos.org

#### **Recent Sales**

| Unit # | Size        | Closing Date | Sale Price  | PPSF    |
|--------|-------------|--------------|-------------|---------|
| 3T     | 1,388 sq ft | May 2024     | \$657,000   | \$473   |
| 14E    | 1,388 sq ft | Apr 2024     | \$1,600,000 | \$1,153 |
| 10U    | 1,688 sq ft | Dec 2023     | \$1,700,000 | \$1,007 |
| 10G    | 1,388 sq ft | Nov 2023     | \$921,143   | \$664   |
| 20M    | 1,388 sq ft | Sep 2023     | \$876,000   | \$631   |

#### **Market Information**



#### Inventory for Sale

| Balmoral    | 3% |
|-------------|----|
| Bal Harbour | 4% |
| Miami-Dade  | 3% |

## Avg. Time to Close Over Last 12 Months

| Balmoral    |
|-------------|
| Bal Harbour |
| Miami-Dade  |

86 days 123 days 81 days