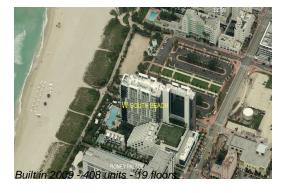

# **Building Information**

Number of units: 408
Number of active listings for rent: 3
Number of active listings for sale: 11
Building inventory for sale: 2%
Number of sales over the last 12 months: 5
Number of sales over the last 6 months: 2
Number of sales over the last 3 months: 0