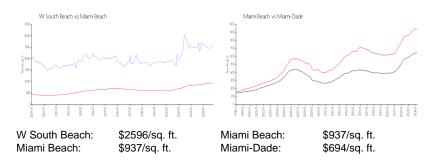

### **Market Information**

### **Inventory for Sale**

W South Beach 3% Miami Beach 4% Miami-Dade 3%

### Avg. Time to Close Over Last 12 Months

W South Beach 37 days Miami Beach 97 days Miami-Dade 81 days