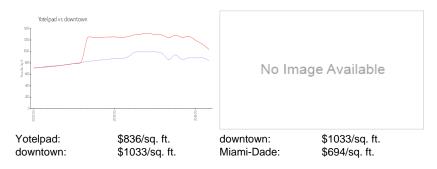

1

Full Bathrooms:
Half Bathrooms:

Parking Spaces: Parking Garage, Street Parking, Valet

 View:
 Bay

 Rental Price:
 \$4,500

 List PPSF:
 \$10

 Valuated Price:
 \$408,000

The above valuated price is a baseline figure that does not take into account any specific renovation, upgrade, split, merge, or deterioration of the unit.

\$897

#### **Building Information**

Valuated PPSF:

Number of units: 231
Number of active listings for rent: 0
Number of active listings for sale: 30
Building inventory for sale: 12%
Number of sales over the last 12 months: 17
Number of sales over the last 6 months: 7
Number of sales over the last 3 months: 4

#### **Building Association Information**

YOTELPAD Miami Address: 227 NE 2nd St, Miami, FL 33132 Phone: +1 786-785-5700

### **Market Information**



#### **Inventory for Sale**

Yotelpad 13% downtown 9% Miami-Dade 3%

## Avg. Time to Close Over Last 12 Months

Yotelpad 99 days downtown 97 days Miami-Dade 81 days