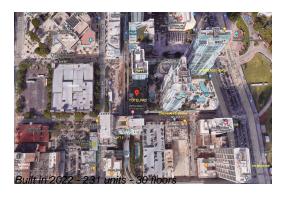

# Unit 3001 - Yotelpad

3001 - 227 NE 2 St, downtown, FL, Miami-Dade 33132

#### **Building Information**

Valuated PPSF:

Number of units: 231
Number of active listings for rent: 0
Number of active listings for sale: 30
Building inventory for sale: 12%
Number of sales over the last 12 months: 17
Number of sales over the last 6 months: 7
Number of sales over the last 3 months: 4

#### **Building Association Information**

YOTELPAD Miami Address: 227 NE 2nd St, Miami, FL 33132 Phone: +1 786-785-5700