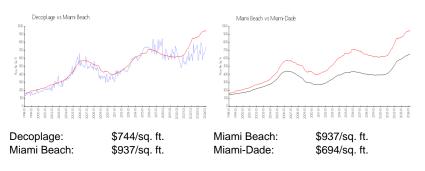

|

The above valuated price is a baseline figure that does not take into account any specific renovation, upgrade, split, merge, or deterioration of the unit.

### **Building Information**

| Number of units:                         | 625 |
|------------------------------------------|-----|
| Number of active listings for rent:      | 129 |
| Number of active listings for sale:      | 43  |
| Building inventory for sale:             | 6%  |
| Number of sales over the last 12 months: | 21  |
| Number of sales over the last 6 months:  | 5   |
| Number of sales over the last 3 months:  | 3   |

### **Building Association Information**

The Decoplage Condominium Association 305-672-3594 property manager : 305.476.9188

http://www.decoplagecondominium.com/

# **Market Information**



# 



**Inventory for Sale** 

| Decoplage   | 7% |
|-------------|----|
| Miami Beach | 4% |
| Miami-Dade  | 3% |

### Avg. Time to Close Over Last 12 Months

| Decoplage   | 130 days |
|-------------|----------|
| Miami Beach | 97 days  |
| Miami-Dade  | 81 days  |