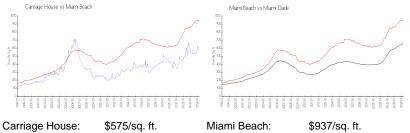

#### **Market Information**

| Carnage riouse. | ψ010/39.π.    | Marni Deach. | ψυυποια. π.   |
|-----------------|---------------|--------------|---------------|
| Miami Beach:    | \$937/sq. ft. | Miami-Dade:  | \$695/sq. ft. |