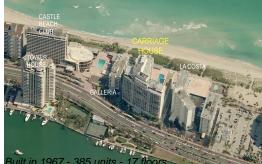

# Unit 934 - Carriage House

934 - 5401 Collins Av, Miami Beach, FL, Miami-Dade 33140

## **Building Information**

| Number of units:                         | 385 |
|------------------------------------------|-----|
| Number of active listings for rent:      | 10  |
| Number of active listings for sale:      | 29  |
| Building inventory for sale:             | 7%  |
| Number of sales over the last 12 months: | 15  |
| Number of sales over the last 6 months:  | 6   |
| Number of sales over the last 3 months:  | 3   |