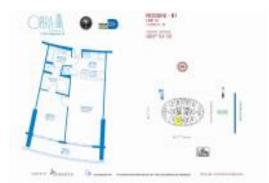

# Unit 3410 - Opera Tower

3410 - 1750 N Bayshore Dr, Miami, FL, Miami-Dade 33132

# **Unit Information**

| MLS Number:     | A11385366                             |
|-----------------|---------------------------------------|
| Status:         | Active                                |
| Size:           | 821 Sq ft.                            |
| Bedrooms:       | 1                                     |
| Full Bathrooms: | 1                                     |
| Half Bathrooms: |                                       |
| Parking Spaces: | 1 Space,Covered Parking,Parking Garag |
| View:           | Bay,Garden View,Ocean View            |
| Rental Price:   | \$3,150                               |
| List PPSF:      | \$4                                   |
| Valuated Price: | \$385,000                             |
| Valuated PPSF:  | \$469                                 |
|                 |                                       |