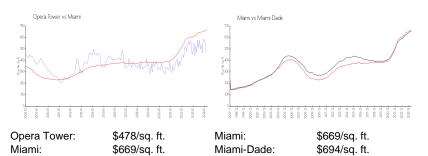

#### **Market Information**

#### **Inventory for Sale**

| Opera Tower | 7% |
|-------------|----|
| Miami       | 4% |
| Miami-Dade  | 3% |

### Avg. Time to Close Over Last 12 Months

| Opera Tower | 93 days |
|-------------|---------|
| Miami       | 84 days |
| Miami-Dade  | 81 days |