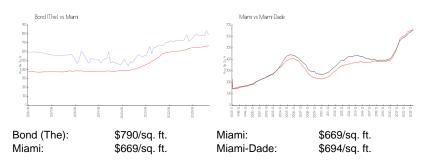

### **Inventory for Sale**

Bond (The) 6% Miami 4% Miami-Dade 3%

## Avg. Time to Close Over Last 12 Months

Bond (The) 49 days Miami 84 days Miami-Dade 81 days