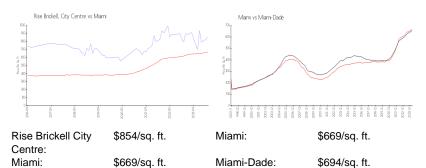

 List Price:
 \$680,000

 List PPSF:
 \$770

 Valuated Price:
 \$627,000

 Valuated PPSF:
 \$710

The above valuated price is a baseline figure that does not take into account any specific renovation, upgrade, split, merge, or deterioration of the unit.