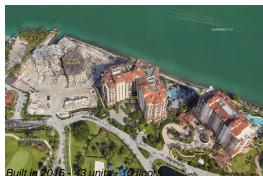

# Unit 7085 - Palazzo del Sol

7085 - 7011-7095 Fisher Island Dr, Fisher Island, FL, Miami-Dade 33109

## **Building Information**

| Number of units:                         | 43 |
|------------------------------------------|----|
| Number of active listings for rent:      | 0  |
| Number of active listings for sale:      | 3  |
| Building inventory for sale:             | 6% |
| Number of sales over the last 12 months: | 0  |
| Number of sales over the last 6 months:  | 0  |
| Number of sales over the last 3 months:  | 0  |
|                                          |    |