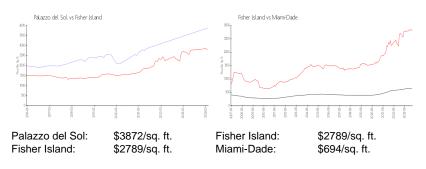

#### **Inventory for Sale**

| Palazzo del Sol | 7% |
|-----------------|----|
| Fisher Island   | 5% |
| Miami-Dade      | 3% |

### Avg. Time to Close Over Last 12 Months

| Palazzo del Sol | n/a      |
|-----------------|----------|
| Fisher Island   | 183 days |
| Miami-Dade      | 81 days  |

10000