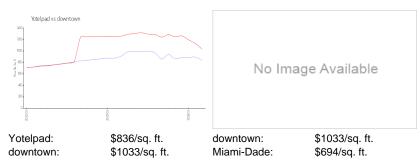

#### **Market Information**

#### **Inventory for Sale**

| Yotelpad   | 13% |
|------------|-----|
| downtown   | 9%  |
| Miami-Dade | 3%  |