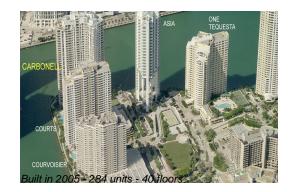

# Unit 509 - Carbonell

509 - 901 Brickell Key Blvd, Miami, FL, Miami-Dade 33131

#### **Building Information**

| Number of units:                         | 284 |
|------------------------------------------|-----|
| Number of active listings for rent:      | 11  |
| Number of active listings for sale:      | 17  |
| Building inventory for sale:             |     |
| Number of sales over the last 12 months: | 13  |
| Number of sales over the last 6 months:  | 5   |
| Number of sales over the last 3 months:  | 4   |