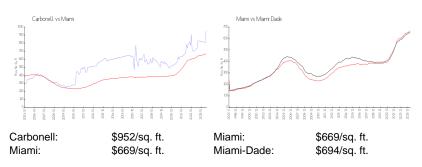

#### **Inventory for Sale**

| Carbonell  | 6% |
|------------|----|
| Miami      | 4% |
| Miami-Dade | 3% |

## Avg. Time to Close Over Last 12 Months

| Carbonell  | 92 days |
|------------|---------|
| Miami      | 84 days |
| Miami-Dade | 81 days |

serve Append Reserve termineness and the community