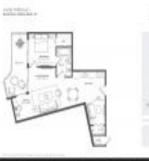

## **Unit Information**

| MLS Number:<br>Status: | A11391677<br>Active    |
|------------------------|------------------------|
| Size:                  | 681 Sq ft.             |
| Bedrooms:              | 1                      |
| Full Bathrooms:        | 1                      |
| Half Bathrooms:        |                        |
| Parking Spaces:        | 1 Space, Valet Parking |
| View:                  |                        |
| List Price:            | \$477,000              |
| List PPSF:             | \$700                  |
| Valuated Price:        | \$445,000              |
| Valuated PPSF:         | \$653                  |