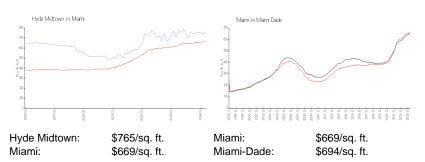

#### **Inventory for Sale**

| Hyde Midtown | 7% |
|--------------|----|
| Miami        | 4% |
| Miami-Dade   | 3% |

# Avg. Time to Close Over Last 12 Months

| Hyde Midtown | 113 days |
|--------------|----------|
| Miami        | 84 days  |
| Miami-Dade   | 81 days  |