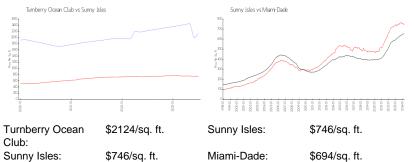

#### **Market Information**

| Olub.        |               |             |      |
|--------------|---------------|-------------|------|
| Sunny Isles: | \$746/sq. ft. | Miami-Dade: | \$69 |