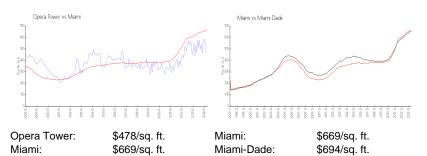

|



The above valuated price is a baseline figure that does not take into account any specific renovation, upgrade, split, merge, or deterioration of the unit.

#### **Building Information**

| Number of units:                         | 635 |
|------------------------------------------|-----|
| Number of active listings for rent:      | 18  |
| Number of active listings for sale:      | 47  |
| Building inventory for sale:             | 7%  |
| Number of sales over the last 12 months: | 43  |
| Number of sales over the last 6 months:  | 17  |
| Number of sales over the last 3 months:  | 8   |

### **Building Association Information**

Opera Tower Condominium Association (786) 220-7536 Opera Tower Managment(305) 503-0510

### **Market Information**



#### **Inventory for Sale**

| Opera Tower | 7% |
|-------------|----|
| Miami       | 4% |
| Miami-Dade  | 3% |

## Avg. Time to Close Over Last 12 Months

| Opera Tower | 93 days |
|-------------|---------|
| Miami       | 84 days |
| Miami-Dade  | 81 days |