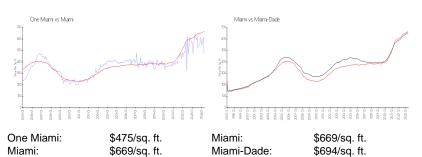

| \$452                                  |

The above valuated price is a baseline figure that does not take into account any specific renovation, upgrade, split, merge, or deterioration of the unit.

#### **Building Information**

| Number of units:                         | 890 |
|------------------------------------------|-----|
| Number of active listings for rent:      | 56  |
| Number of active listings for sale:      | 51  |
| Building inventory for sale:             | 5%  |
| Number of sales over the last 12 months: | 31  |
| Number of sales over the last 6 months:  | 11  |
| Number of sales over the last 3 months:  | 4   |

### **Building Association Information**

One Miami Master Association (786) 425-1515

## **Market Information**



#### **Inventory for Sale**

| One Miami  | 6% |
|------------|----|
| Miami      | 4% |
| Miami-Dade | 3% |

# Avg. Time to Close Over Last 12 Months

| One Miami  | 76 days |
|------------|---------|
| Miami      | 84 days |
| Miami-Dade | 81 days |