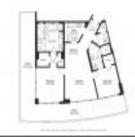

# **Unit Information**

| MLS Number:<br>Status:<br>Size:<br>Bedrooms:<br>Full Bathrooms:<br>Half Bathrooms: | A11395237<br>Active<br>1,370 Sq ft.<br>2<br>2    |
|------------------------------------------------------------------------------------|--------------------------------------------------|
| Parking Spaces:<br>View:                                                           | 1 Space                                          |
| List Price:<br>List PPSF:<br>Valuated Price:<br>Valuated PPSF:                     | \$1,625,000<br>\$1,186<br>\$1,915,000<br>\$1,398 |