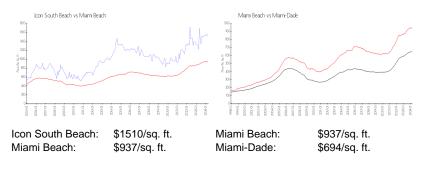

Number of sales over the last 3 months:  | 1   |

# **Building Association Information**

Icon South Beach Condominium 305-604-2088

http://www.iconsouthbeach.com/main.htm

#### **Recent Sales**

| Unit # | Size        | Closing Date | Sale Price  | PPSF    |
|--------|-------------|--------------|-------------|---------|
| 2105   | 1,750 sq ft | Mar 2024     | \$2,520,000 | \$1,440 |
| 3603   | 2,158 sq ft | Jan 2024     | \$2,650,000 | \$1,228 |
| 802    | 1,933 sq ft | Aug 2023     | \$2,700,000 | \$1,397 |
| 3704   | 1,536 sq ft | Aug 2023     | \$1,650,000 | \$1,074 |
| 3404   | 3,694 sq ft | Jul 2023     | \$4,705,000 | \$1,274 |
| 1608   | 851 sq ft   | Jul 2023     | \$775,000   | \$911   |
| 1410   | 1,370 sq ft | Jul 2023     | \$1,500,000 | \$1,095 |

# **Market Information**



### Inventory for Sale

| Icon South Beach | 3% |
|------------------|----|
| Miami Beach      | 4% |

too built man

#### THE COMPANY





# Avg. Time to Close Over Last 12 Months

| Icon South Beach | 113 days |
|------------------|----------|
| Miami Beach      | 97 days  |
| Miami-Dade       | 81 days  |