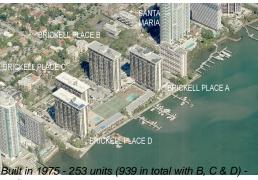

# Unit A1502 - Brickell Place A

A1502 - 1865 Brickell Av, Miami, FL, Miami-Dade 33129

## **Building Information**

Number of units: 271 Number of active listings for rent: 3 Number of active listings for sale: 1 Building inventory for sale: 0% Number of sales over the last 12 months: 10 Number of sales over the last 6 months: Number of sales over the last 3 months: