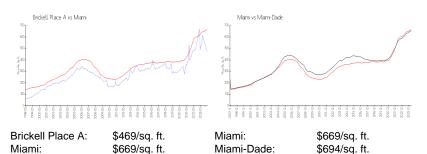

## **Inventory for Sale**

| Brickell Place A    | 0%       |
|---------------------|----------|
| Miami<br>Miami-Dade | 4%<br>3% |

## Avg. Time to Close Over Last 12 Months

Brickell Place A 83 days 84 days Miami Miami-Dade 81 days

23 floors