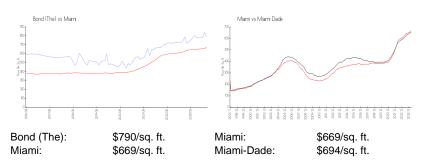

#### **Market Information**

| Bond (The) | 6% |
|------------|----|
| Miami      | 4% |
| Miami-Dade | 3% |

# Avg. Time to Close Over Last 12 Months

| Bond (The) | 49 days |
|------------|---------|
| Miami      | 84 days |
| Miami-Dade | 81 days |