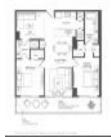

#### **Unit Information**

| MLS Number:<br>Status: | A11400240<br>Active    |
|------------------------|------------------------|
| Size:                  | 1,045 Sq ft.           |
| Bedrooms:              | 2                      |
| Full Bathrooms:        | 2                      |
| Half Bathrooms:        |                        |
| Parking Spaces:        | 1 Space, Valet Parking |
| View:                  |                        |
| Rental Price:          | \$6,000                |
| List PPSF:             | \$6                    |
| Valuated Price:        | \$856,000              |
| Valuated PPSF:         | \$819                  |