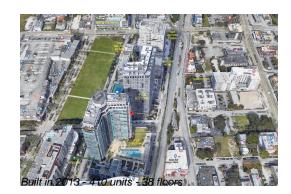

# Unit 2802 - Hyde Midtown

2802 - 121 NE 34 St, Miami, FL, Miami-Dade 33137

#### **Building Information**

| Number of units:                         | 410 |
|------------------------------------------|-----|
| Number of active listings for rent:      | 0   |
| Number of active listings for sale:      | 27  |
| Building inventory for sale:             | 6%  |
| Number of sales over the last 12 months: | 31  |
| Number of sales over the last 6 months:  | 16  |
| Number of sales over the last 3 months:  | 7   |