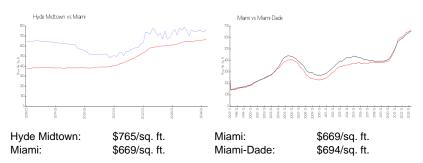

## **Market Information**

#### **Inventory for Sale**

| Hyde Midtown | 7% |
|--------------|----|
| Miami        | 4% |
| Miami-Dade   | 3% |

## Avg. Time to Close Over Last 12 Months

| Hyde Midtown | 113 days |
|--------------|----------|
| Miami        | 84 days  |
| Miami-Dade   | 81 days  |

in hereiterte