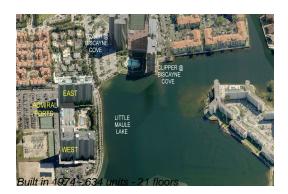

# Unit 1706E - Admiral Ports

1706E - 2851 NE 183 St, Aventura, FL, Miami-Dade 33160

#### **Building Information**

| Number of units:                         | 633 |
|------------------------------------------|-----|
| Number of active listings for rent:      | 32  |
| Number of active listings for sale:      | 55  |
| Building inventory for sale:             | 8%  |
| Number of sales over the last 12 months: | 16  |
| Number of sales over the last 6 months:  | 7   |
| Number of sales over the last 3 months:  | 4   |