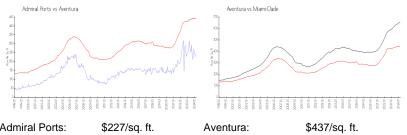

#### **Market Information**

Miami-Dade:

| Admiral Ports: | \$227/sq. ft. |
|----------------|---------------|
| Aventura:      | \$437/sq. ft. |

\$694/sq. ft.