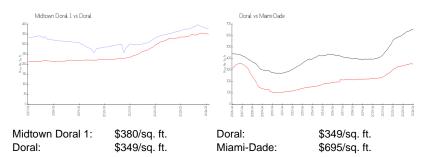

#### **Inventory for Sale**

| Midtown Doral 1 | 9% |
|-----------------|----|
| Doral           | 2% |
| Miami-Dade      | 3% |

# Avg. Time to Close Over Last 12 Months

| Midtown Doral 1 | 54 days |
|-----------------|---------|
| Doral           | 49 days |
| Miami-Dade      | 81 days |