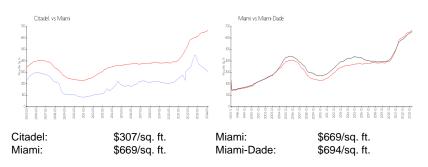

## **Inventory for Sale**

| Citadel    | 7% |
|------------|----|
| Miami      | 4% |
| Miami-Dade | 3% |

Citadel Miami Miami-Dade 7 days 84 days 81 days