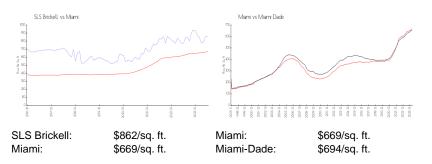

#### **Market Information**

| SLS Brickell | 8% |
|--------------|----|
| Miami        | 4% |
| Miami-Dade   | 3% |