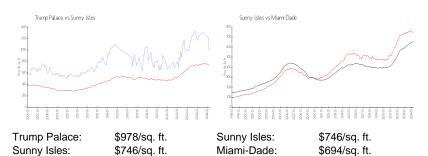

 List PPSF:
 \$1,343

 Valuated Price:
 \$1,545,000

 Valuated PPSF:
 \$721

The above valuated price is a baseline figure that does not take into account any specific renovation, upgrade, split, merge, or deterioration of the unit.

# **Inventory for Sale**

| Trump Palace | 6% |
|--------------|----|
| Sunny Isles  | 5% |
| Miami-Dade   | 3% |