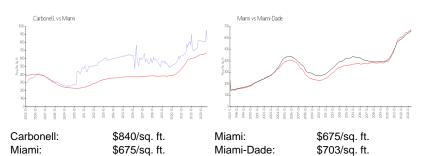

#### **Market Information**

| Carbonell  | 6% |
|------------|----|
| Miami      | 4% |
| Miami-Dade | 3% |