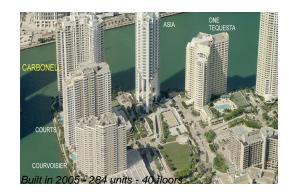

## **Building Information**

| Number of units:                         | 284 |
|------------------------------------------|-----|
| Number of active listings for rent:      | 11  |
| Number of active listings for sale:      | 17  |
| Building inventory for sale:             | 5%  |
| Number of sales over the last 12 months: | 12  |
| Number of sales over the last 6 months:  | 6   |
| Number of sales over the last 3 months:  | 5   |
|                                          |     |