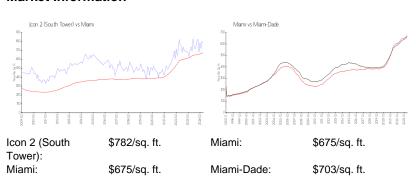

786.220.6880

http://www.iconbrickell.com/

### **Recent Sales**

| Unit # | Size        | Closing Date | Sale Price  | PPSF    |
|--------|-------------|--------------|-------------|---------|
| 1401   | 1,870 sq ft | May 2024     | \$1,995,000 | \$1,067 |
| 2601   | 1,870 sq ft | May 2024     | \$1,900,000 | \$1,016 |
| 1701   | 1,870 sq ft | Apr 2024     | \$1,700,000 | \$909   |
| 603    | 1,518 sq ft | Apr 2024     | \$850,000   | \$560   |
| 3611   | 1,255 sq ft | Mar 2024     | \$865,000   | \$689   |
| 5102   | 1,654 sq ft | Mar 2024     | \$1,200,000 | \$726   |
| 3601   | 1,870 sq ft | Mar 2024     | \$1,845,000 | \$987   |
| 1407   | 984 sq ft   | Mar 2024     | \$650,000   | \$661   |
|        |             |              |             |         |

#### **Market Information**







Icon 2 (South Tower)6%Miami4%Miami-Dade3%

## Avg. Time to Close Over Last 12 Months

Icon 2 (South Tower)99 daysMiami83 daysMiami-Dade81 days