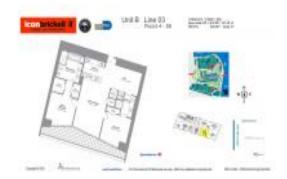

# Unit 2403 - Icon 2 (South Tower)

2403 - 495 Brickell Av, Miami, FL, Miami-Dade 33131

#### **Unit Information**

 MLS Number:
 A11407129

 Status:
 Active

 Size:
 1,518 Sq ft.

 Bedrooms:
 2

Bedrooms: 2 Full Bathrooms: 2 Half Bathrooms:

Parking Spaces: 1 Space, Assigned Parking, Covered

Parking

View:

 List Price:
 \$950,000

 List PPSF:
 \$626

 Valuated Price:
 \$1,067,000

 Valuated PPSF:
 \$703

The above valuated price is a baseline figure that does not take into account any specific renovation, upgrade, split, merge, or deterioration of the unit.