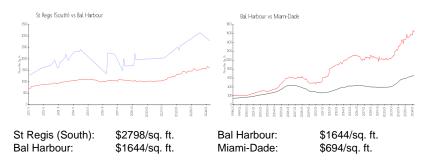

## **Inventory for Sale**

| St Regis (South) | 7% |
|------------------|----|
| Bal Harbour      | 4% |
| Miami-Dade       | 3% |