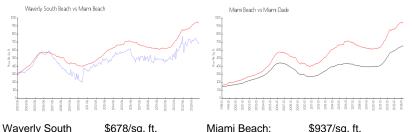

#### **Market Information**

| waveny South | 3070/SQ. II.  | Marni Beach. | \$937/SQ. II. |
|--------------|---------------|--------------|---------------|
| Beach:       |               |              |               |
| Miami Beach: | \$937/sq. ft. | Miami-Dade:  | \$694/sq. ft. |