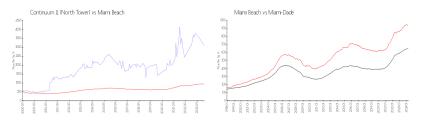

# **Unit 805 - Continuum II (North Tower)**

805 - 50 S Pointe Drive, Miami Beach, FL, Miami-Dade 33139

#### **Unit Information**

 MLS Number:
 A11409610

 Status:
 Active

 Size:
 1,897 Sq ft.

Bedrooms: 2
Full Bathrooms: 2
Half Bathrooms: 1

Parking Spaces: 1 Space, Assigned Parking

 View:
 \$4,250,000

 List Price:
 \$4,250,000