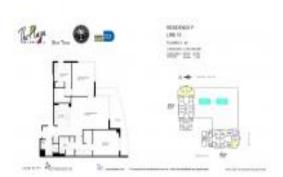

# Unit 1810 - Plaza Brickell 901 (West Tower)

1810 - 951 Brickell Av, Miami, FL, Miami-Dade 33131

#### **Unit Information**

| MLS Number:                                                             | A11411326                                |
|-------------------------------------------------------------------------|------------------------------------------|
| Status:                                                                 | Active                                   |
| Size:                                                                   | 1,289 Sq ft.                             |
| Bedrooms:                                                               | 2                                        |
| Full Bathrooms:                                                         | 2                                        |
| Half Bathrooms:                                                         | 1                                        |
| Parking Spaces:                                                         | 1 Space                                  |
| View:<br>List Price:<br>List PPSF:<br>Valuated Price:<br>Valuated PPSF: | \$950,000<br>\$737<br>\$810,000<br>\$628 |