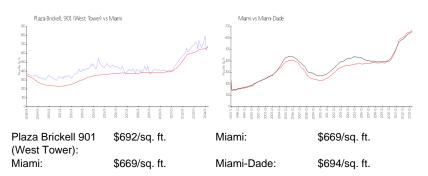

## **Market Information**

## **Inventory for Sale**

| Plaza Brickell 901 (West Tower) | 2% |
|---------------------------------|----|
| Miami                           | 4% |
| Miami-Dade                      | 3% |