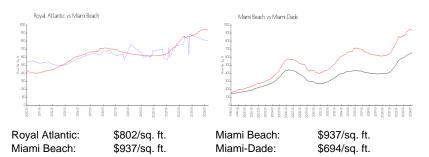

### **Market Information**

| Royal Atlantic | 4% |
|----------------|----|
| Miami Beach    | 4% |
| Miami-Dade     | 3% |

## Avg. Time to Close Over Last 12 Months

| Royal Atlantic | 163 days |
|----------------|----------|
| Miami Beach    | 97 days  |
| Miami-Dade     | 81 days  |