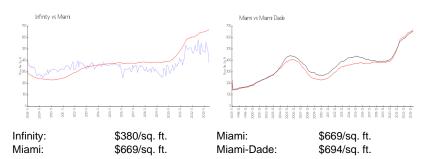

# Unit 1109 - Infinity

1109 - 60 SW 13 St, Miami, FL, Miami-Dade 33130

#### **Unit Information**

MLS Number: A11412528
Status: Active
Size: 595 Sq ft.
Bedrooms: 1
Full Bathrooms: 1

Full Bathrooms: 1
Half Bathrooms: 1

Parking Spaces: 1 Space View:

List Price: \$425,000 List PPSF: \$714 Valuated Price: \$202,000 Valuated PPSF: \$300