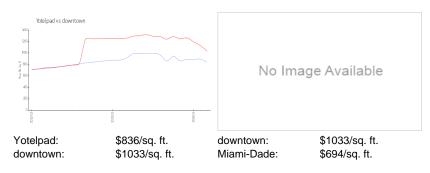

## **Market Information**

# **Inventory for Sale**

 Yotelpad
 13%

 downtown
 9%

 Miami-Dade
 3%

### Avg. Time to Close Over Last 12 Months

Yotelpad 99 days downtown 97 days Miami-Dade 81 days