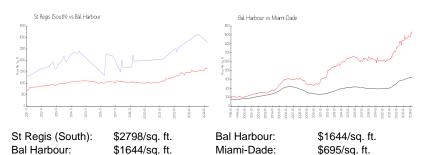

### **Inventory for Sale**

St Regis (South) 7%
Bal Harbour 4%
Miami-Dade 3%

#### Avg. Time to Close Over Last 12 Months

St Regis (South) 186 days

Bal Harbour Miami-Dade 123 days 81 days