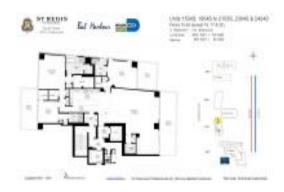

# Unit 2404S - St Regis (South)

2404S - 9701 Collins av, Bal Harbour, FL, Miami-Dade 33154

#### **Unit Information**

 MLS Number:
 A11414265

 Status:
 Active

 Size:
 3,003 Sq ft.

Bedrooms: 3
Full Bathrooms: 3
Half Bathrooms: 1

Parking Spaces: Covered Parking, Valet Parking

 View:
 \$10,500,000

 List Price:
 \$10,500,000

 List PPSF:
 \$3,497

 Valuated Price:
 \$8,624,000

The above valuated price is a baseline figure that does not take into account any specific renovation, upgrade, split, merge, or deterioration of the unit.