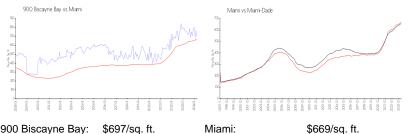

#### **Market Information**

| 900 Biscayne Bay: | \$697/sq. п.  | iviiami:    | \$669/sq. π.  |
|-------------------|---------------|-------------|---------------|
| Miami:            | \$669/sq. ft. | Miami-Dade: | \$694/sq. ft. |