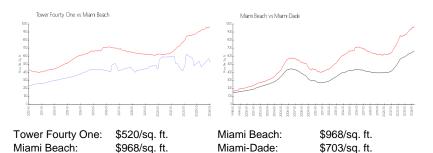

View:
List Price: \$560,000

List PPSF: \$518
Valuated Price: \$577,000
Valuated PPSF: \$534

The above valuated price is a baseline figure that does not take into account any specific renovation, upgrade, split, merge, or deterioration of the unit.

#### **Inventory for Sale**

| Tower Fourty One | 2% |
|------------------|----|
| Miami Beach      | 4% |
| Miami-Dade       | 3% |