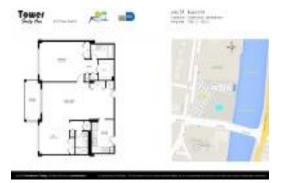

# **Unit 1631 - Tower Fourty One**

1631 - 4101 Pine Tree Dr, Miami Beach, FL, Miami-Dade 33140

#### **Unit Information**

 MLS Number:
 A11420166

 Status:
 Active

 Size:
 1,081 Sq ft.

 Bedrooms:
 2

Full Bathrooms: 2

Half Bathrooms:

Parking Spaces: 1 Space, Covered Parking

View:
List Price: \$560,000

List PPSF: \$518
Valuated Price: \$577,000
Valuated PPSF: \$534

The above valuated price is a baseline figure that does not take into account any specific renovation, upgrade, split, merge, or deterioration of the unit.