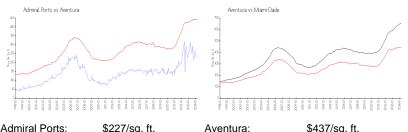

## **Market Information**

Miami-Dade:

| Admiral Ports. | φ <i>∠∠1</i> /sq. π. |
|----------------|----------------------|
| Aventura:      | \$437/sq. ft.        |

\$437/sq. ft. \$694/sq. ft.