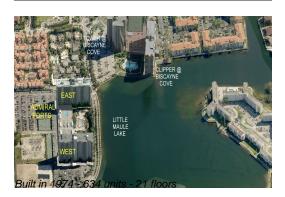

# Unit 507E - Admiral Ports

507E - 2851 NE 183 St, Aventura, FL, Miami-Dade 33160