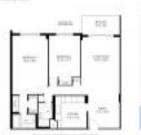

#### **Unit Information**

MLS Number: Status: Size: Bedrooms: Full Bathrooms: Half Bathrooms: Parking Spaces: View: List Price: List PPSF: Valuated Price: Valuated PPSF:

A11420810 Active 1,220 Sq ft. 2

1 Space, Assigned Parking, Guest Parking

\$339,000 \$278 \$294,000 \$241

2

ADDRESS

1211.4

The above valuated price is a baseline figure that does not take into account any specific renovation, upgrade, split, merge, or deterioration of the unit.