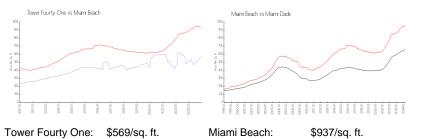

#### **Market Information**

| Tower Fourty One: | \$569/sq. ft. | Miami Beach: | \$937/sq. ft. |
|-------------------|---------------|--------------|---------------|
| Miami Beach:      | \$937/sq. ft. | Miami-Dade:  | \$694/sq. ft. |