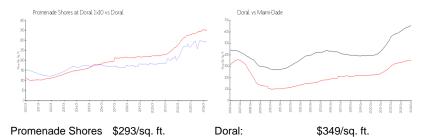

#### **Market Information**

Promenade Shores \$293/sq. ft. at Doral 1x10:

Doral: \$349/sq. ft. Miami-Dade: \$694/sq. ft.