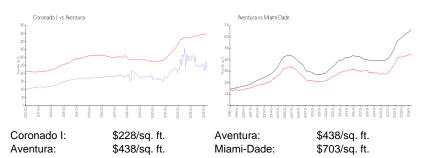

lding Association Information**

Coronado Condominium Association

Address: 20301 W Country Club Dr, Aventura, FL 33180,

Phone: +1 305-931-5900

http://csimsi.ahn01.com/coronadofl/outside\_home.asp

## **Recent Sales**

| Unit # | Size        | Closing Date | Sale Price | PPSF  |
|--------|-------------|--------------|------------|-------|
| 1509   | 1,313 sq ft | May 2024     | \$290,000  | \$221 |
| 2605   | 913 sq ft   | Apr 2024     | \$280,000  | \$307 |
| 2310   | 1,238 sq ft | Mar 2024     | \$299,000  | \$242 |
| 1204   | 1,138 sq ft | Jan 2024     | \$290,000  | \$255 |
| 1901   | 1,038 sq ft | Nov 2023     | \$360,000  | \$347 |
| 2405   | 913 sq ft   | Nov 2023     | \$259,000  | \$284 |
| 1203   | 1,313 sq ft | Nov 2023     | \$290,000  | \$221 |

#### **Market Information**









Coronado I 6% Aventura 5% Miami-Dade 3%

# Avg. Time to Close Over Last 12 Months

Coronado I 87 days Aventura 89 days Miami-Dade 81 days