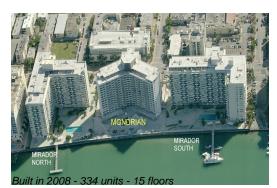

# Unit 510 - Mondrian South Beach

510 - 1100 West Ave, Miami Beach, FL, Miami-Dade 33139

# **Building Information**

| Number of units:                         | 334 |
|------------------------------------------|-----|
| Number of active listings for rent:      | 25  |
| Number of active listings for sale:      | 26  |
| Building inventory for sale:             | 7%  |
| Number of sales over the last 12 months: | 8   |
| Number of sales over the last 6 months:  | 2   |
| Number of sales over the last 3 months:  | 1   |