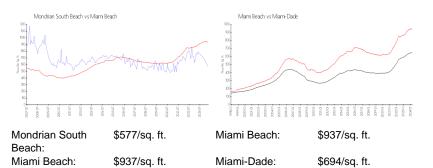

## **Market Information**

#### **Inventory for Sale**

| Mondrian South Beach | 8% |
|----------------------|----|
| Miami Beach          | 4% |
| Miami-Dade           | 3% |

Maddar Software.

# Avg. Time to Close Over Last 12 Months

| Mondrian South Beach | 303 days |
|----------------------|----------|
| Miami Beach          | 97 days  |
| Miami-Dade           | 81 days  |