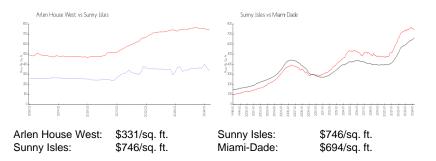

t 6 months:  | 7   |
| Number of sales over the last 3 months:  | 1   |

#### **Building Association Information**

ARLEN HOUSE/ARLEN HOUSE WEST 500 Bayview Drive, Sunny Isles Beach, FL 33160 +1 (305) 944-2348

https://web.vertilinc.com/arlenhouse/Home.aspx

#### **Recent Sales**

| Unit # | Size        | Closing Date | Sale Price | PPSF  |
|--------|-------------|--------------|------------|-------|
| 1830   | 1,120 sq ft | Feb 2024     | \$610,000  | \$545 |
| 432    | 1,220 sq ft | Feb 2024     | \$340,000  | \$279 |
| 1728   | 762 sq ft   | Dec 2023     | \$375,000  | \$492 |
| 2026   | 1,220 sq ft | Dec 2023     | \$550,000  | \$451 |
| 1824   | 1,220 sq ft | Dec 2023     | \$415,000  | \$340 |
| 531    | 1,350 sq ft | Dec 2023     | \$337,000  | \$250 |

#### **Market Information**



### Inventory for Sale

Arlen House West

| Sunny Isles | 5% |
|-------------|----|
| Miami-Dade  | 3% |

## Avg. Time to Close Over Last 12 Months

| Arlen House West | 96 days  |
|------------------|----------|
| Sunny Isles      | 113 days |
| Miami-Dade       | 81 days  |